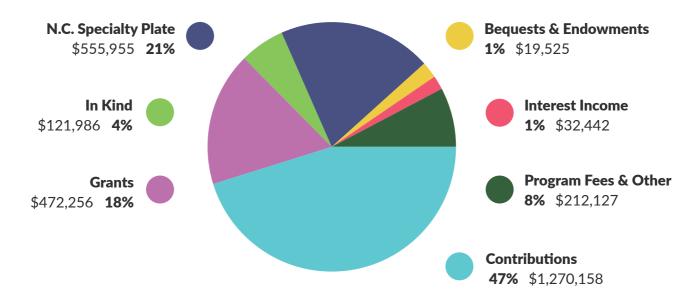

## **FINANCIALS**

| PUBLIC SUPPORT & REVENUE       | 2021            | 2020        |                   |
|--------------------------------|-----------------|-------------|-------------------|
|                                |                 |             | <b>EXPENSES</b>   |
| Contributions                  | \$1,270,158     | \$1,059,288 | Drogram Consisos  |
| Grants                         | \$472,256       | \$852,897   | Program Services  |
|                                |                 |             | Management & G    |
| In Kind                        | \$121,986       | \$71,557    |                   |
| N.C. Specialty Plate           | \$555.955       | \$527,363   | Fundraising       |
| 14.C. Specialty Flate          | ψ333,733        | Ψ327,000    | Total Expenses    |
| Bequests & Endowment Income    | \$19,525        | \$61,498    |                   |
| Interest Income                | ¢22.442         | \$13,891    |                   |
| interest income                | <b>⊅</b> 32,442 | \$13,071    | Change in Net As  |
| Program Fees & Other           | \$212,127       | \$313,377   | · ·               |
| _                              |                 |             | Net Assets at     |
| Support                        | \$2,684,449     | \$2,899,871 | Beginning of Year |
| Net Gains (Losses) Investments | \$106,645       | (\$60,234)  |                   |
| •••••                          |                 |             |                   |
| Total Support & Revenue        | \$2,791,094     | \$2,839,637 |                   |

**Support:** \$2,684,449

Financial information is derived from the Blue Ridge Parkway Foundation's 2021 financial statements, audited by an independent registered public accounting firm, and is available on our IRS Form 990 and at BRPFoundation.org/financials.