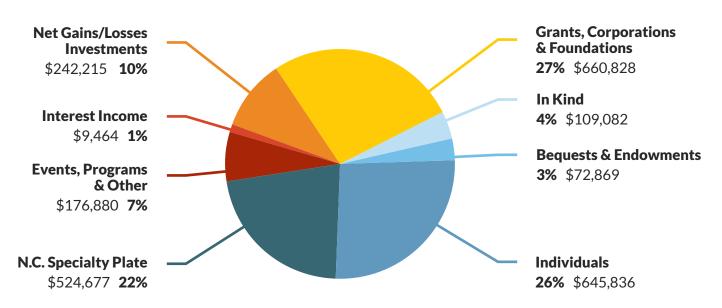

## **FINANCIALS**

| PUBLIC SUPPORT & REVENUE       | 2019        | 2018        |            |
|--------------------------------|-------------|-------------|------------|
| Contributions                  | \$1,078,496 | \$1,343,784 | E          |
| Grants                         | \$293,180   | \$78,000    | P          |
| In Kind                        | \$109,082   | \$89,991    | N<br>F     |
| N.C. Specialty Plate           | \$524,677   | \$521,904   | г<br><br>Т |
| Endowment Income               | \$7,857     | \$25,664    |            |
| Interest Income                | \$9,464     | \$9,097     | C          |
| Other                          | \$176,880   | \$300,202   | N          |
| Net Gains (Losses) Investments | \$242,215   | (\$97,279)  |            |
| Total Support & Revenue        | \$2,441,851 | \$2,271,363 | N          |

**Support:** \$2,441,851

Financial information is derived from the Blue Ridge Parkway Foundation's 2019 financial statements, audited by an independent registered public accounting firm, and is available on our 990 and at bryfoundation.org/financials.